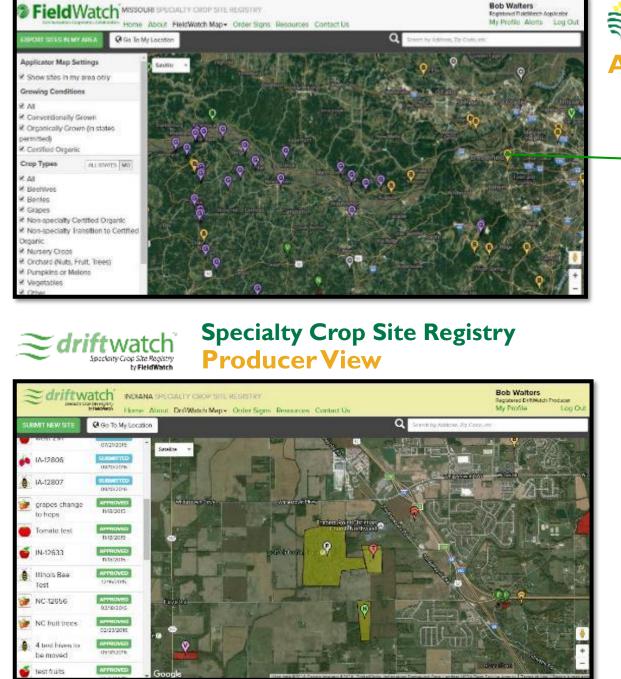

#### **Applicator View**

#### Apiary Registry Beekeeper View

Disclaimer Support

Copyright © 2017 Field/Walsh, Inc and Pardue Research Foundation

|                                                                                                                         | OP SITE DECIST                | PV                                             |                   |                                    | My FieldWatch |                    |  |
|-------------------------------------------------------------------------------------------------------------------------|-------------------------------|------------------------------------------------|-------------------|------------------------------------|---------------|--------------------|--|
| Communication Cooperation Collaboration Home About Field                                                                | $\mathbf{\tilde{\mathbf{A}}}$ | Beehive MO-1811                                |                   |                                    | Username      | Password           |  |
| SUBMIT NEW SITE Go To My Location                                                                                       |                               | Submitted 08/04/2016 App<br>Updated 08/04/2016 |                   | Search by Address, Zip Code, etc.  |               |                    |  |
| Growing Conditions                                                                                                      | BEEHIVES                      | Number of Hives for this submission: 10        |                   |                                    |               | Springfield        |  |
| <ul> <li>☑ All</li> <li>☑ Conventionally Grown</li> <li>☑ Organically Grown (in states</li> </ul>                       | Information                   |                                                |                   |                                    | Ter?          | Chatham            |  |
| permitted) Certified Organic                                                                                            | Producer:                     | Jess Jacobs                                    | Purpose:          | Commercial Honey<br>Producing Bees | odhouse       | Virden             |  |
| Crop Types ALL STATES MO                                                                                                | Company:                      | Spirit entrrprises, Illc                       |                   | Froducing bees                     | e Hall        | Ginid              |  |
| ☑ All ☑ Beehives                                                                                                        | Email:                        | jhjacobs@gmail.com                             | Location<br>Type: | Permanent for the Season           | greenfield    | Raymond            |  |
| Grapes                                                                                                                  | Address:                      | 138 south old highway 61<br>Eolia MO 63344     |                   |                                    |               | Carlinville        |  |
| <ul> <li>☑ Non-specialty Certified Organic</li> <li>☑ Non-specialty Transition to Certified</li> <li>Organic</li> </ul> | Phone:                        | 904-537-0498                                   |                   |                                    | Jerseyville   | Gillespie<br>Benid |  |
| <ul> <li>☑ Nursery Crops</li> <li>☑ Orchard (Nuts, Fruit, Trees)</li> </ul>                                             |                               |                                                |                   |                                    |               |                    |  |
| Pumpkins or Melons                                                                                                      |                               |                                                |                   |                                    |               |                    |  |
| ☑ Vegetables<br>☑ Other                                                                                                 |                               |                                                |                   |                                    | Alton         | Hamel              |  |

### **Applicator Access – Three Ways**

- Public Map (FREE)
  - All crop sites
  - <u>Most</u> beehives

### Register on FieldWatch (FREE)

- All crop sites
- All beehives
- Email notifications of new sites

### Member data subscription

- All sites
- Downloadable or live stream through software provider