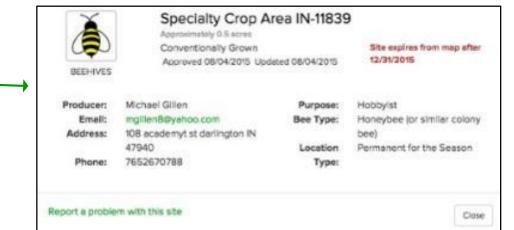

## **General Guidance & Scope - 2**

3. Bees are often an integral part of specialty crop production, as such, beehives can be mapped in DriftWatch or BeeCheck. Both FieldWatch tools include the mapping of beehive locations, which can be marked on the map as a specific site where the hives are located.

Beehive sites are marked as points with a  $\frac{1}{2}$  acre circle around the point, rather than foraging or pollinating areas. However, beehive sites can be marked on top of specialty crop fields that are drawn separately on the DriftWatch map.

Submissions from commercial and hobby beekeepers are included in the BeeCheck map. Beehives are marked with a point and the number of hives can be submitted during the mapping process. Hobbyist beekeepers are not required to sell honey or pollination services to be able to use FieldWatch registries.