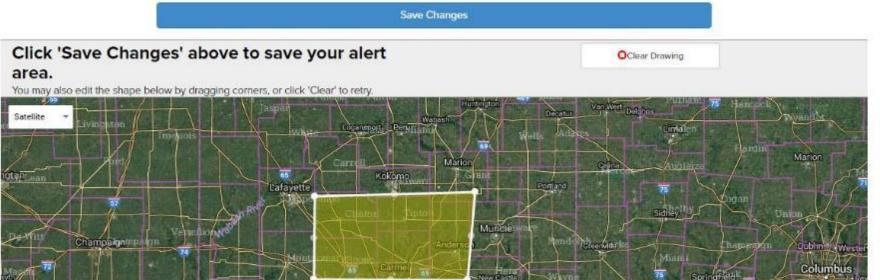

### How to Sign Up!

- Go to FieldWatch.com
- ✓ Click on your industry segment
  - Producer, Beekeeper or Applicator
- ✓ Follow the very simple steps to create an account & submit
  - For Producers & Beekeepers you will map your fields and/or hives
  - For Applicators you will set an alert area
- ✓ State Data Steward has final approval (or feedback)
- ✓ Site is added to the map!