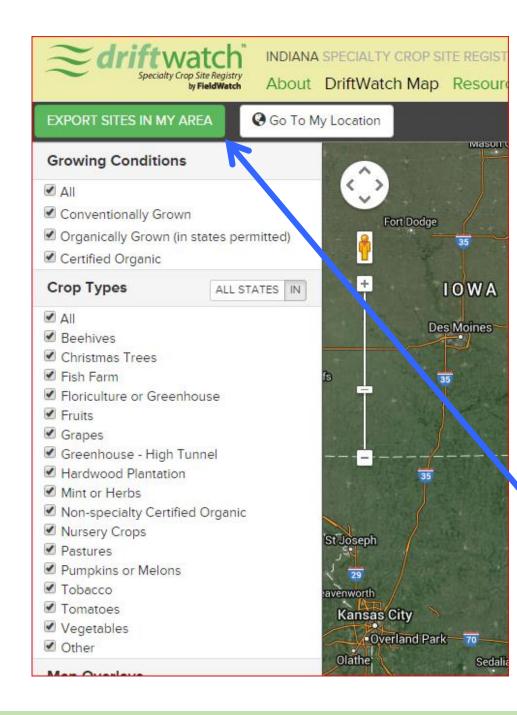

### **Applicator Access – Three Ways**

- Public Map (FREE)
  - All crop sites
  - <u>Most</u> beehives

### Register on FieldWatch (FREE)

- All crop sites
- All beehives
- Email notifications of new sites

### Member data subscription

- All sites
- Downloadable or live stream through software provider