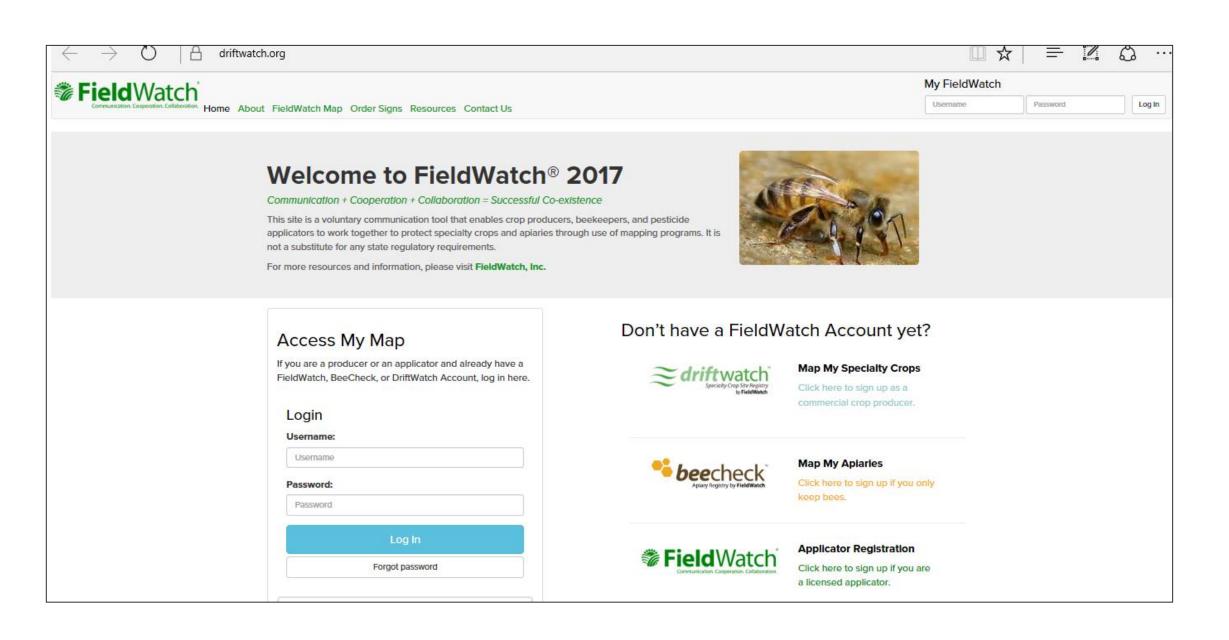

### How to Sign Up!

- Go to FieldWatch.com
- ✓ Click on your industry segment
  - Producer, Beekeeper or Applicator
- ✓ Follow the very simple steps to create an account & submit
  - For Producers & Beekeepers you will map your fields and/or hives
  - For Applicators you will set an alert area
- ✓ State Data Steward has final approval (or feedback)
- ✓ Site is added to the map!