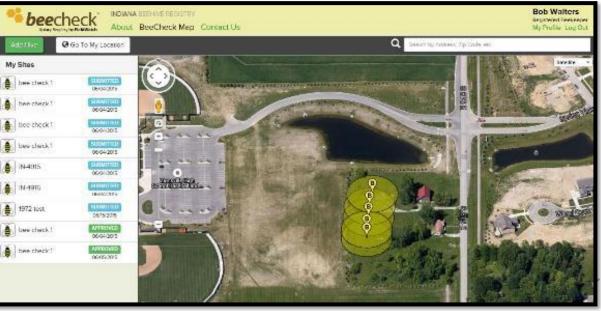

#### Apiary Registry Beekeeper View

Disclaimer Support

Copyright © 2017 Field/Walsh, Inc and Pardue Research Foundation

|                                                                                                                         | OP SITE DECIST                | PV                                             |                   |                                    | My FieldWatch |                    |  |
|-------------------------------------------------------------------------------------------------------------------------|-------------------------------|------------------------------------------------|-------------------|------------------------------------|---------------|--------------------|--|
| Communication Cooperation Collaboration Home About Field                                                                | $\mathbf{\tilde{\mathbf{A}}}$ | Beehive MO-1811                                |                   |                                    | Username      | Password           |  |
| SUBMIT NEW SITE Go To My Location                                                                                       |                               | Submitted 08/04/2016 App<br>Updated 08/04/2016 |                   | Search by Address, Zip Code, etc.  |               |                    |  |
| Growing Conditions                                                                                                      | BEEHIVES                      | Number of Hives for this submission: 10        |                   |                                    |               | Springfield        |  |
| <ul> <li>☑ All</li> <li>☑ Conventionally Grown</li> <li>☑ Organically Grown (in states</li> </ul>                       | Information                   |                                                |                   |                                    | Ter?          | Chatham            |  |
| permitted) Certified Organic                                                                                            | Producer:                     | Jess Jacobs                                    | Purpose:          | Commercial Honey<br>Producing Bees | odhouse       | Virden             |  |
| Crop Types ALL STATES MO                                                                                                | Company:                      | Spirit entrrprises, Illc                       |                   | Froducing bees                     | e Hall        | Ginid              |  |
| ☑ All ☑ Beehives                                                                                                        | Email:                        | jhjacobs@gmail.com                             | Location<br>Type: | Permanent for the Season           | greenfield    | Raymond            |  |
| Grapes                                                                                                                  | Address:                      | 138 south old highway 61<br>Eolia MO 63344     |                   |                                    |               | Carlinville        |  |
| <ul> <li>☑ Non-specialty Certified Organic</li> <li>☑ Non-specialty Transition to Certified</li> <li>Organic</li> </ul> | Phone:                        | 904-537-0498                                   |                   |                                    | Jerseyville   | Gillespie<br>Benid |  |
| <ul> <li>☑ Nursery Crops</li> <li>☑ Orchard (Nuts, Fruit, Trees)</li> </ul>                                             |                               |                                                |                   |                                    |               |                    |  |
| Pumpkins or Melons                                                                                                      |                               |                                                |                   |                                    |               |                    |  |
| ☑ Vegetables<br>☑ Other                                                                                                 |                               |                                                |                   |                                    | Alton         | Hamel              |  |

## **General Guidance & Scope - 2**

3. Bees are often an integral part of specialty crop production, as such, beehives can be mapped in DriftWatch or BeeCheck. Both FieldWatch tools include the mapping of beehive locations, which can be marked on the map as a specific site where the hives are located.

Beehive sites are marked as points with a  $\frac{1}{2}$  acre circle around the point, rather than foraging or pollinating areas. However, beehive sites can be marked on top of specialty crop fields that are drawn separately on the DriftWatch map.

Submissions from commercial and hobby beekeepers are included in the BeeCheck map. Beehives are marked with a point and the number of hives can be submitted during the mapping process. Hobbyist beekeepers are not required to sell honey or pollination services to be able to use FieldWatch registries.