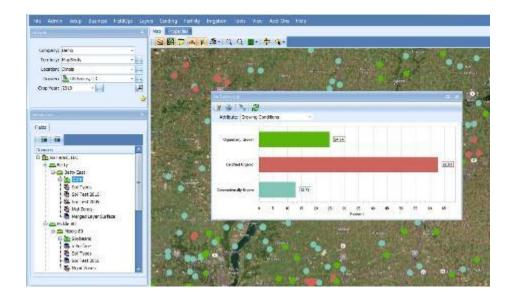

| (EG) the                                                  | ··· ()                                                                                                                           |                                                                                                                |                   |                    | COCCUPATION OF  | RETISTICK, RICHARD                        | Keder Farm                                                                                                      | 3.00     | Core.      |





#### 12 😻 Field Watch

#### \*A few companies have asked for privacy

## General Guidance & Scope - I



I. FieldWatch registries (DriftWatch and BeeCheck) use location and contact information provided by specialty crop producers and beekeepers. The focus on specialty crops and beehives is intended to improve communication between specialty crop producers, beekeepers and applicators.

To strengthen this area of focus, we are *not* currently adding data or data layers at this time.

Note:We will give careful consideration to user requests to add new types of data layers that could enhance our scope and service.

2. Specialty crops include all commercial fruit and vegetable crops, grapes, nurseries, tobacco, herbs, greenhouses, orchards, tree crops and flowers that can be registered based